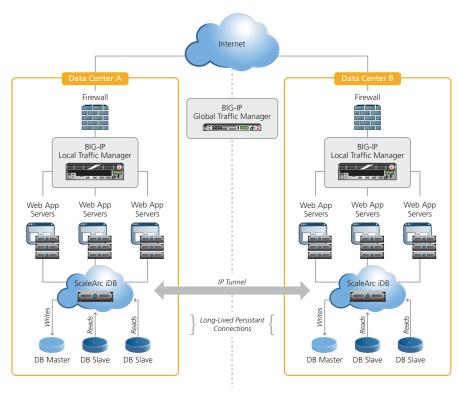

# The F5 and ScaleArc Partnership

Together, F5 and ScaleArc can provide full visibility, load balancing, availability, and optimization for an entire data center, including the web, application, and database tiers. The combination of F5® Application Delivery Controllers (ADCs) plus ScaleArc iDB database technology provides a unique and powerful solution to achieve security, scalability, and high performance while lowering costs.

# Comprehensive Security, Scalability, and Performance

ScaleArc iDB technology supports MySQL and Microsoft SQL Server databases to enable instant horizontal scaling for capacity growth and high availability, connection management, and dynamic load balancing. The combination of F5 ADC abilities to inspect and route layer 7 web traffic and iDB real-time visibility into SQL queries provides visibility of both the HTTP and SQL protocols for improved security. In addition, localized caching of database queries provides faster query response times for high performance.

#### Learn more

For more information about F5 and ScaleArc solutions, go to f5.com. To find out more about ScaleArc and Microsoft SQL Server, visit scalearc.com and microsoft.com/sqlserver.

F5 ADCs and ScaleArc iDB technology provide high availability for web, application, and database tiers.